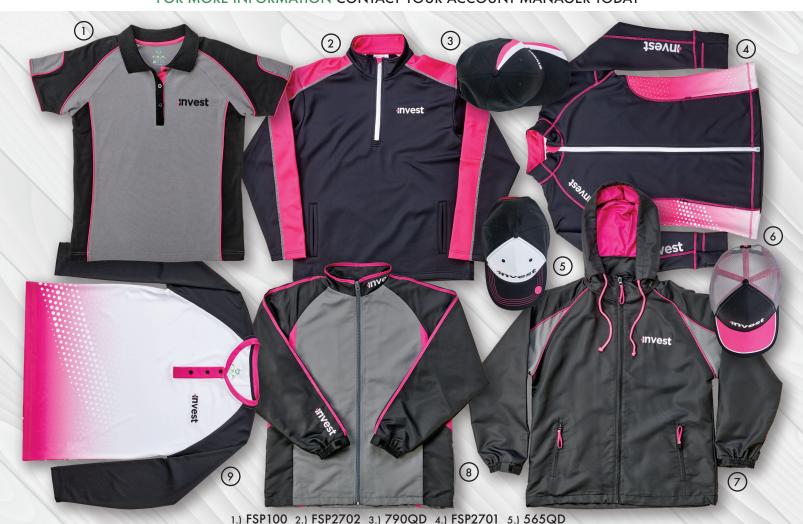

# PROGRAM IDEA - BANKING

#### GROUPING IDEAS FOR EMPLOYEE UNIFORM PROGRAMS

Building a custom piece can be a challenge, but we can get you started with creative grouping ideas. See how you can incorporate our Fast Sustainable Products (FSP) as a complete one stop shop. Whatever category you are doing, be it Automotive to Sports, Corporate to Industrial or Retail to Self-Promo, we have you covered. Wherever possible present designs and themes as a GROUPING not as an item. Visit our website for more design ideas @www.headwearandapparel.com/fsp-programs

FOR MORE INFORMATION CONTACT YOUR ACCOUNT MANAGER TODAY

1.) FSP100 2.) FSP2702 3.) 790QD 4.) FSP2701 5.) 565QE 6.) 2800QD 7.) FSP4010 8.) FSP2100 9.) FSP2005